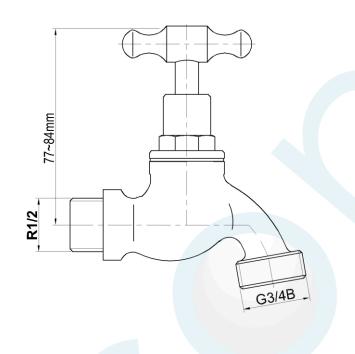

HOSE COCK 1/2" TH CP

Product Code: 60411

Brand Name: elson

## **Product Specification**

- Complies with AS/NZS 3718, Watermark Licence Number: WMKA 02498
- Material: DR Brass, Complies with AS 2345
- Threads: Complies with AS ISO 7.1, AS ISO 7.2 and AS 1722.2
- End Connectors: Complies with AS 3688
- Suitable for Potable Water, Complies with AS/NZS 4020
- Maximum Working Temperature: 80<sup>°</sup>C
- Maximum Working Pressure: 1300 KPa
- Flow Rate at pressure 250Kpa: 54L/Min